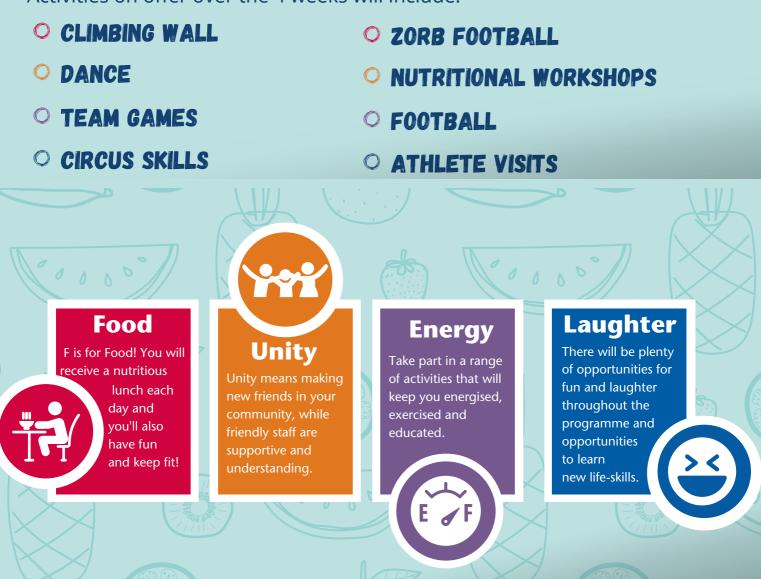

**Recieve** a nutritious meal each day

A range of

activities

delivered

over

4 weeks

You can apply for all 16 days or just the days you want to attend, as well as your preferred meal each day. Spaces are limited, apply early so you don't miss out!

## Activities on offer over the 4 weeks will include: